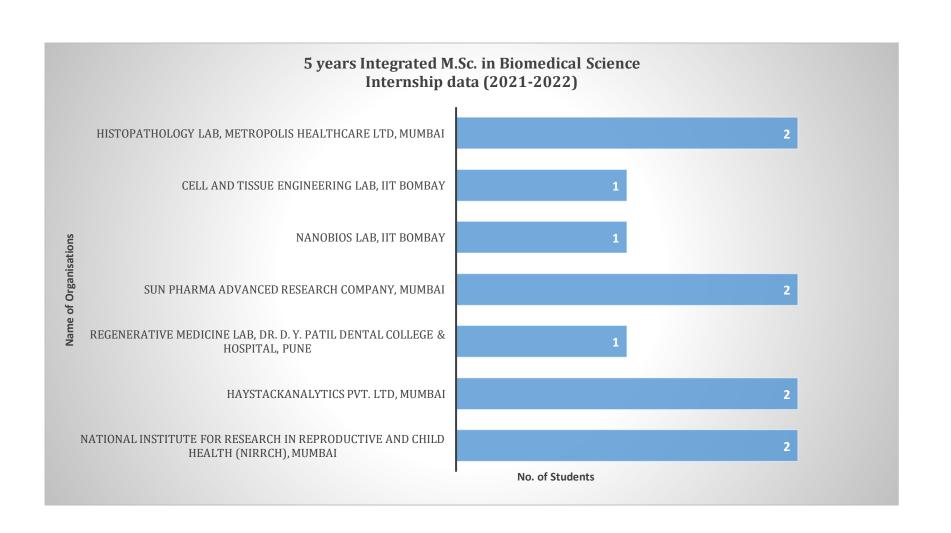

| 2021-22 | SDSOS | 5 years Integrated M.Sc. in Biomedical Science | PG | 6 Months | National Institute for Research in Reproductive and Child Health (NIRRCH), Mumbai | 11<br> |    |
|---------|-------|------------------------------------------------|----|----------|-----------------------------------------------------------------------------------|--------|----|
|         |       |                                                |    |          | Haystack Analytics Pvt. Ltd, Mumbai                                               |        |    |
|         |       |                                                |    |          | Regenerative Medicine Lab, Dr. D. Y. Patil Dental College & Hospital, Pune        |        | 11 |
|         |       |                                                |    |          | Sun Pharma Advanced Research Company, Mumbai                                      |        |    |
|         |       |                                                |    |          | Nano Bios Lab, IIT Bombay                                                         |        |    |
|         |       |                                                |    |          | Cell and Tissue Engineering Lab, IIT Bombay                                       |        |    |
|         |       |                                                |    |          | Histopathology Lab, Metropolis Healthcare Ltd, Mumbai                             |        |    |
| 2021-22 | SDSOS | M.Sc. Chemistry                                | PG | 6 Months | DelNova Healthcare, Mumbai                                                        | 21     | 21 |
|         |       |                                                |    |          | Food and Drug Administration(FDA), Mumbai                                         |        |    |
|         |       |                                                |    |          | Geo Chem Laboratories Pvt Ltd, Mumbai                                             |        |    |
|         |       |                                                |    |          | Indian Institute of Technology (IIT) BOMBAY, Powai                                |        |    |
|         |       |                                                |    |          | Intelliscend Pharmaceuticals, Navi Mumbai                                         |        |    |
|         |       |                                                |    |          | IPCA Laboratories, Ltd, Mumbai                                                    |        |    |
|         |       |                                                |    |          | Mandar Organics Pvt Ltd, Mumbai                                                   |        |    |
|         |       |                                                |    |          | Medley Pharmaceuticals Ltd, Mumbai                                                |        |    |
|         |       |                                                |    |          | QbD Research And Development, Mumbai                                              |        |    |
|         |       |                                                |    |          | SVKM'S Narsee Monjee Institute of Management Studies, Vile                        |        |    |
|         |       |                                                |    |          | Parle                                                                             |        |    |
|         |       |                                                |    |          | Tata Institute of Fundamental Research (TIFR), Mumbai                             |        |    |