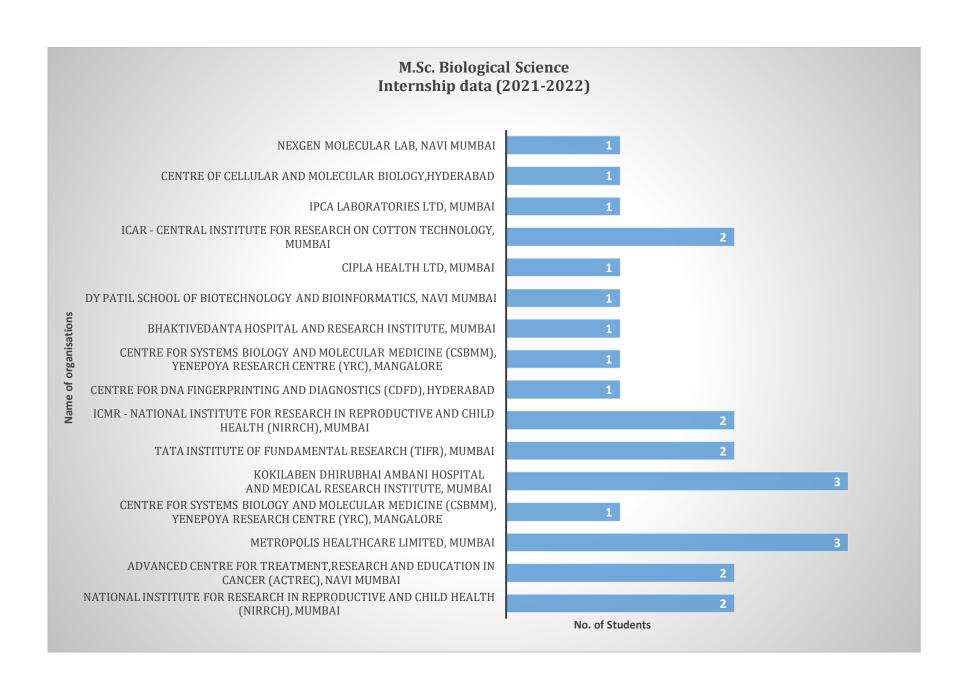

## NMIMS Sunandan Divatia School of Science-Internship Data (2021-2022)

| Year    | School | Programs                 | UG/PG | Duration of<br>Internship | Place of internship<br>(Industry/ Institution)                                                          | Batch<br>Size | Number of<br>Students<br>Placed for<br>Internships |
|---------|--------|--------------------------|-------|---------------------------|---------------------------------------------------------------------------------------------------------|---------------|----------------------------------------------------|
| 2021-22 | SDSOS  | M.Sc. Biological Science | PG    | 6 Months                  | National Institute for Research in Reproductive and Child Health (NIRRCH), Mumbai                       | 25            | 25                                                 |
|         |        |                          |       |                           | Advanced Centre for Treatment, Research and Education in Cancer (ACTREC), Navi Mumbai                   |               |                                                    |
|         |        |                          |       |                           | Metropolis Healthcare Limited, Mumbai                                                                   |               |                                                    |
|         |        |                          |       |                           | Centre for Systems Biology and Molecular Medicine (CSBMM),<br>Yenepoya Research Centre (YRC), Mangalore |               |                                                    |
|         |        |                          |       |                           | Kokilaben Dhirubhai Ambani Hospital<br>and Medical Research Institute, Mumbai                           |               |                                                    |
|         |        |                          |       |                           | Tata Institute of Fundamental Research (TIFR), Mumbai                                                   |               |                                                    |
|         |        |                          |       |                           | ICMR - National Institute for Research in Reproductive and Child Health (NIRRCH), Mumbai                |               |                                                    |
|         |        |                          |       |                           | Centre for DNA fingerprinting and Diagnostics (CDFD), Hyderabad                                         |               |                                                    |
|         |        |                          |       |                           | Centre for Systems Biology and Molecular Medicine (CSBMM),<br>Yenepoya Research Centre (YRC), Mangalore |               |                                                    |
|         |        |                          |       |                           | Bhakti Vedanta Hospital and Research Institute, Mumbai                                                  |               |                                                    |
|         |        |                          |       |                           | DY Patil School of Biotechnology and Bioinformatics, Navi<br>Mumbai                                     |               |                                                    |
|         |        |                          |       |                           | Cipla Health Ltd, Mumbai                                                                                |               |                                                    |
|         |        |                          |       |                           | ICAR - Central Institute for Research on Cotton Technology,<br>Mumbai                                   |               |                                                    |
|         |        |                          |       |                           | IPCA Laboratories Ltd, Mumbai                                                                           |               |                                                    |
|         |        |                          |       |                           | Centre of Cellular and Molecular Biology, Hyderabad                                                     |               |                                                    |
|         |        |                          |       |                           | Nexgen Molecular Lab, Navi Mumbai                                                                       |               |                                                    |