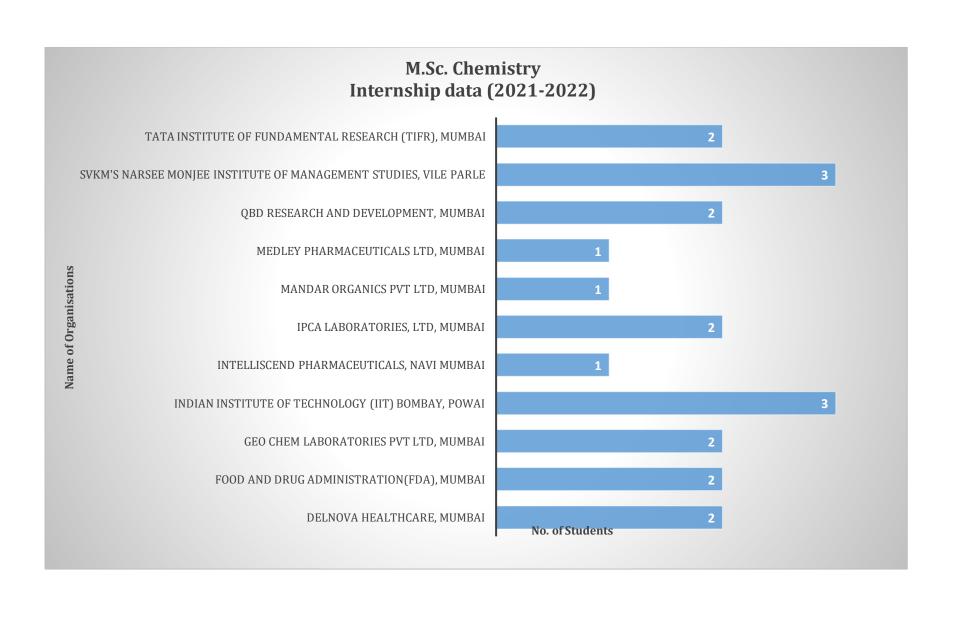

| 2021-22 | SDSOS | 5 years Integrated M.Sc. in Biomedical Science | PG | 6 Months | National Institute for Research in Reproductive and Child Health (NIRRCH), Mumbai | 11<br> |    |
|---------|-------|------------------------------------------------|----|----------|-----------------------------------------------------------------------------------|--------|----|
|         |       |                                                |    |          | Haystack Analytics Pvt. Ltd, Mumbai                                               |        |    |
|         |       |                                                |    |          | Regenerative Medicine Lab, Dr. D. Y. Patil Dental College & Hospital, Pune        |        | 11 |
|         |       |                                                |    |          | Sun Pharma Advanced Research Company, Mumbai                                      |        |    |
|         |       |                                                |    |          | Nano Bios Lab, IIT Bombay                                                         |        |    |
|         |       |                                                |    |          | Cell and Tissue Engineering Lab, IIT Bombay                                       |        |    |
|         |       |                                                |    |          | Histopathology Lab, Metropolis Healthcare Ltd, Mumbai                             |        |    |
| 2021-22 | SDSOS | M.Sc. Chemistry                                | PG | 6 Months | DelNova Healthcare, Mumbai                                                        | 21     | 21 |
|         |       |                                                |    |          | Food and Drug Administration(FDA), Mumbai                                         |        |    |
|         |       |                                                |    |          | Geo Chem Laboratories Pvt Ltd, Mumbai                                             |        |    |
|         |       |                                                |    |          | Indian Institute of Technology (IIT) BOMBAY, Powai                                |        |    |
|         |       |                                                |    |          | Intelliscend Pharmaceuticals, Navi Mumbai                                         |        |    |
|         |       |                                                |    |          | IPCA Laboratories, Ltd, Mumbai                                                    |        |    |
|         |       |                                                |    |          | Mandar Organics Pvt Ltd, Mumbai                                                   |        |    |
|         |       |                                                |    |          | Medley Pharmaceuticals Ltd, Mumbai                                                |        |    |
|         |       |                                                |    |          | QbD Research And Development, Mumbai                                              |        |    |
|         |       |                                                |    |          | SVKM'S Narsee Monjee Institute of Management Studies, Vile                        |        |    |
|         |       |                                                |    |          | Parle                                                                             |        |    |
|         |       |                                                |    |          | Tata Institute of Fundamental Research (TIFR), Mumbai                             |        |    |